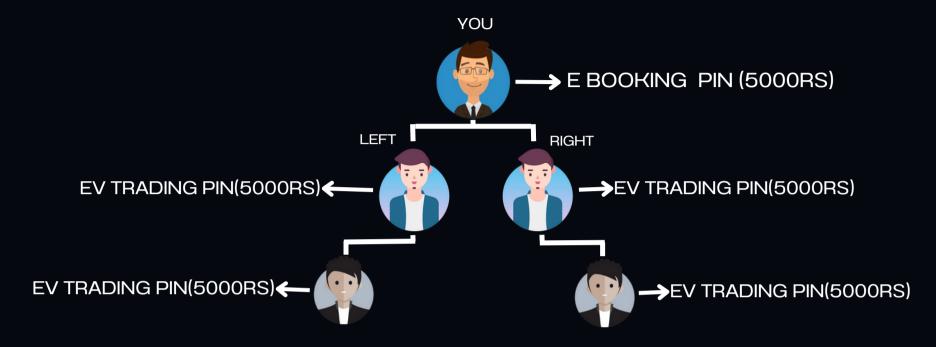

#### **EV TRADING**

- EV TRADING QUALIFICATION :
  - \* THE FIRST ID MUST BE AN E-BOOKING ID FOR EV TRADING.
- EV TRADING PIN DETAILS :
  - \* EACH EV TRADING PIN COSTS RS. 5000.
- EV TRADING BENIFITS:
  - \* ADDITIONAL RS. 250 PER MONTH FOR 20 MONTHS.
  - \* THE PRINCIPAL AMOUNT IS RETURNED AFTER 20 MONTHS.
- AFTER PAIR MATCHING OF 2:1 OR 1:2 = RS. 500/- NEXT 1:1 = RS. 500/-

#### **E-BOOKING COUPON:**

AN E-BOOKING ID RECEIVES A ₹5,000 COUPON, REDEEMABLE AT AUTHORIZED DEALERS FOR VEHICLE PURCHASES UNDER TIRUMALA EMOBILITY PVT LTD, AS LISTED ON THE COMPANY WEBSITE.