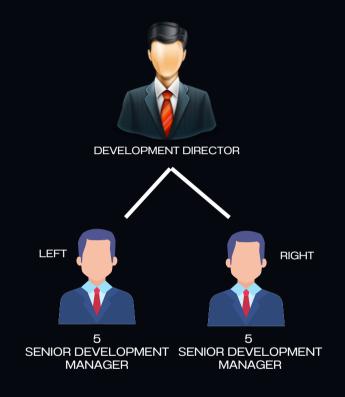

#### 6. DEVELOPMENT DIRECTOR

AFTER 5 LEFT & 5 RIGHT SENIOR
DEVELOPMENT MANAGER, YOU WILL
BECOME A
DEVELOPMENT DIRECTOR
& ELIGIBLE FOR INCENTIVE OF
RS.2 LAKH PER MONTH X 40 MONTHS =
RS.80 LAKH